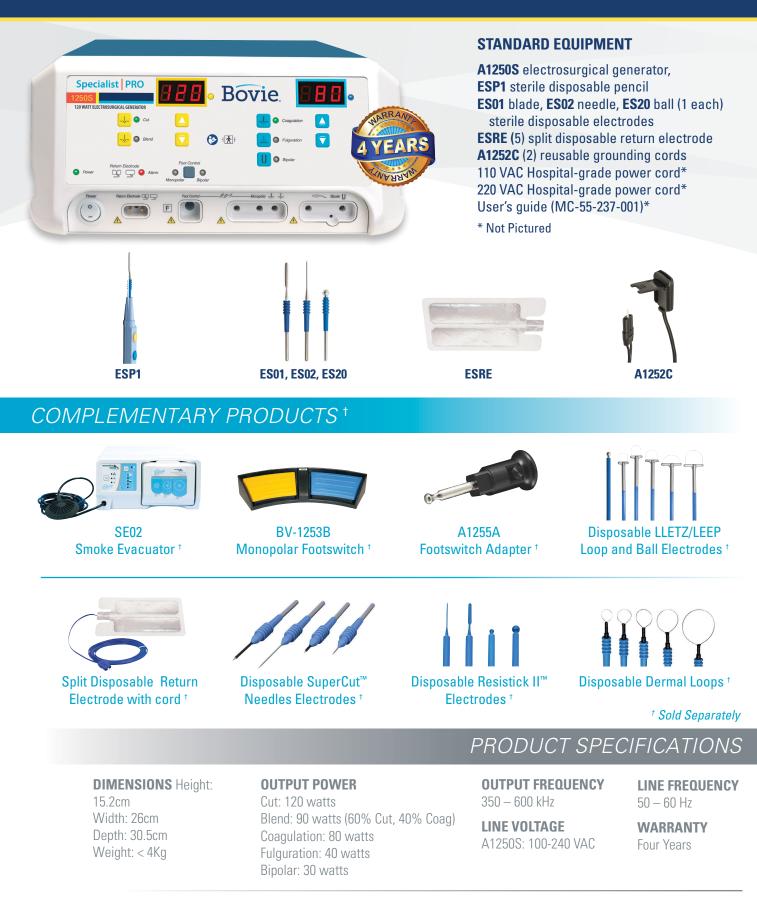

### Electrosurgical Generator

The Specialist PRO offers 5 common energy outputs controlled by the new sleek, push-button design, with up to 120 watts of power. The modalities include Cut, Blend, Coagulation, Fulguration and Standard Bipolar.

Industry-standard connections allow for use of a variety of monopolar and bipolar accessories providing energy versatility across a variety of specialties such as OBGYN, Urology, Plastic Surgery, Dermatology, ER and more.

Bovie NEM<sup>™</sup> neutral electrode monitoring increases patient safety by ensuring proper pad connectivity during procedures.

The Bovie Specialist PRO is backed by the unmatched 4-year manufacturer warranty, offered only by Bovie.